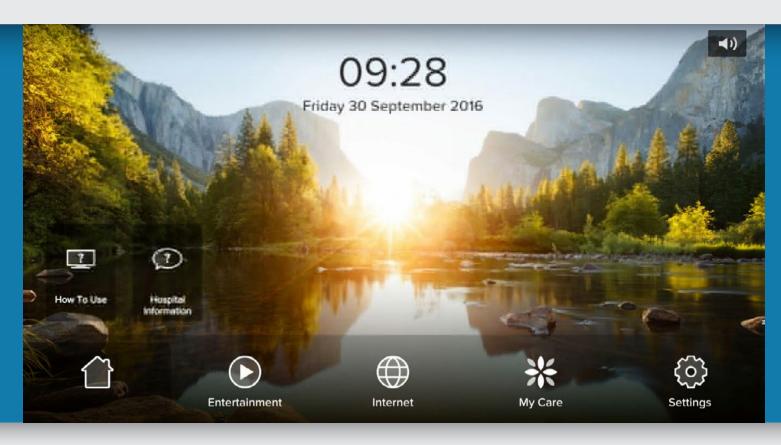

To launch the TV application, simply touch the TV icon on the screen as shown above.

Once you have launched the TV application, you will see the select your channel screen. You can select the channel you wish to watch simply by touching the logo for that channel as shown above.