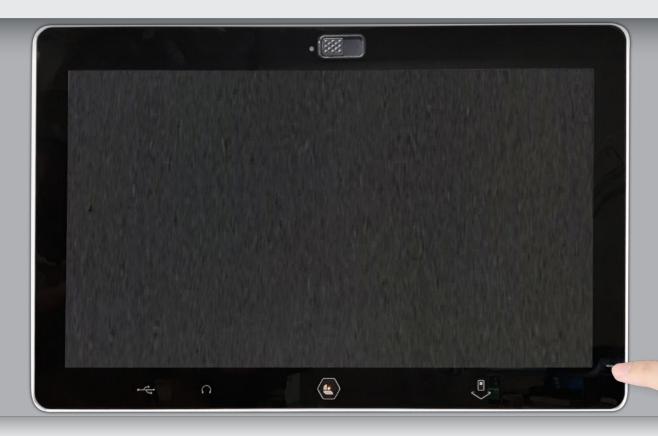

To turn on your bedside Terminal, touch the power button on the bottom right corner of the terminal as shown above.

Once the Terminal is turned on, you will see the home screen.

To watch TV, press the Entertainment icon found at the bottom of the homepage.