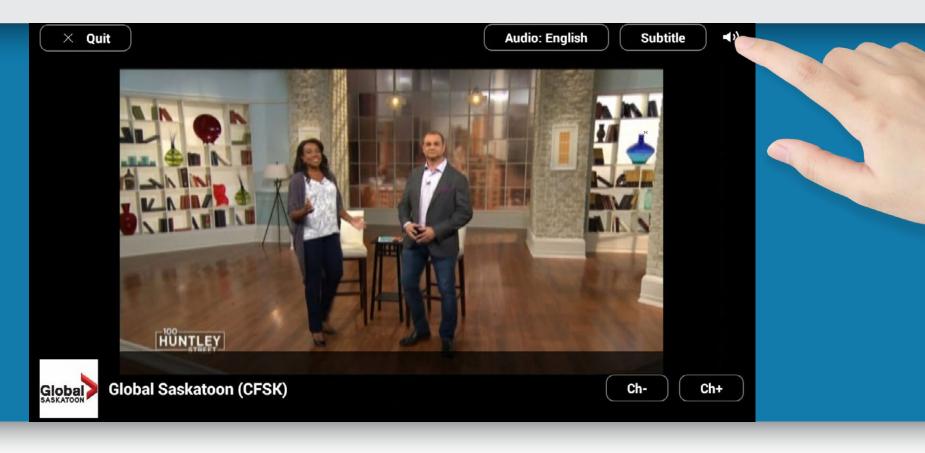

To change the channel while watching TV push the (Ch- or Ch+) button.

To return to the home page touch the highlighted button above.

To adjust the volume touch the highlighted button above.

To launch the internet application touch the internet icon on the home screen as shown above.