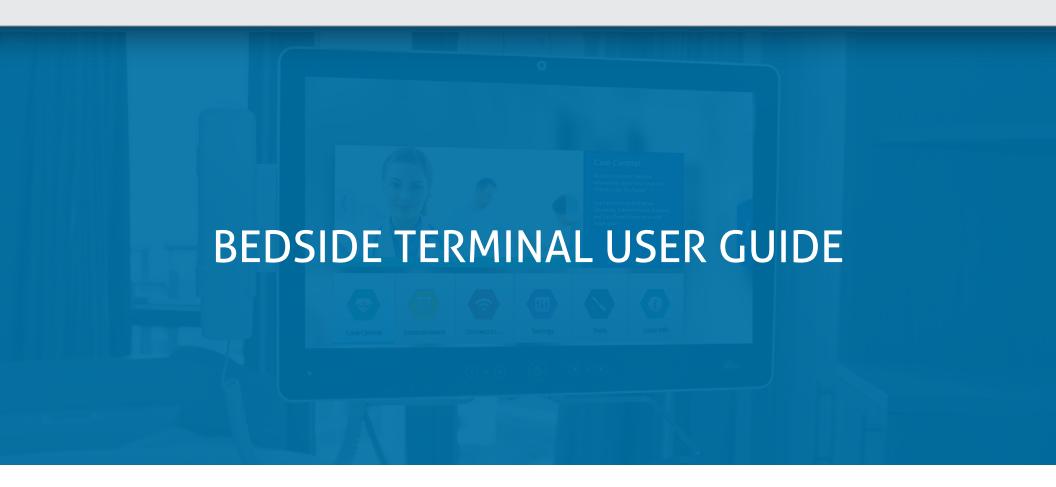

To turn on your bedside Terminal, touch the power button on the bottom right corner of the terminal as shown above.

Once the Terminal is turned on, you will see the home screen.

To watch TV, press the Entertainment icon found at the bottom of the homepage.