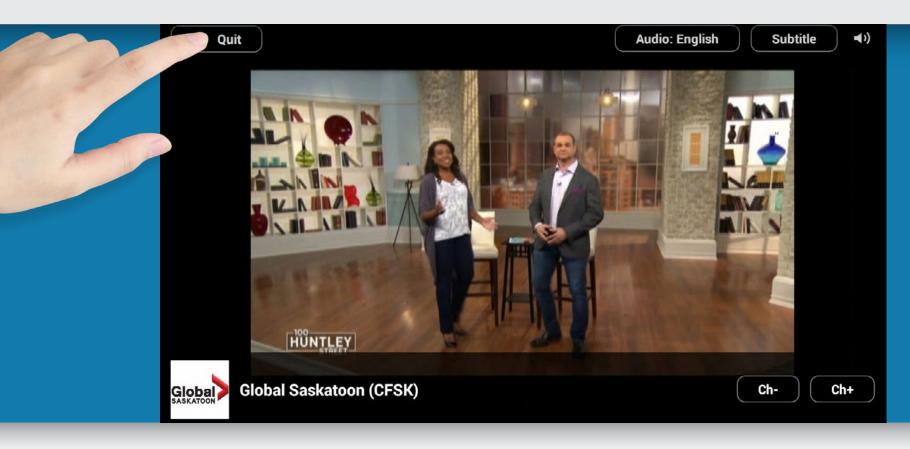

To change the channel while watching TV push the (Ch- or Ch+) button.

To return to the home page touch the highlighted button above.

To adjust the volume touch the highlighted button above.

To launch the internet application touch the internet icon on the home screen as shown above.