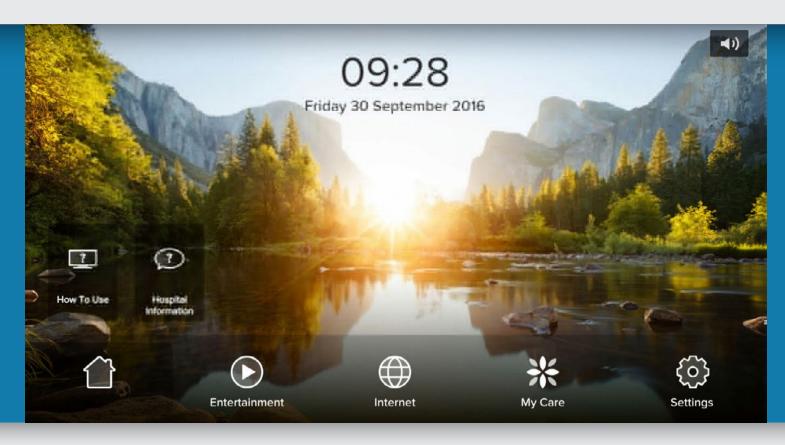

To turn on your bedside Terminal, touch the power button on the bottom right corner of the terminal as shown above.

Once the Terminal is turned on, you will see the home screen.

To watch TV, press the Entertainment icon found at the bottom of the homepage.

To change the channel while watching TV push the (Ch- or Ch+) button.

To return to the home page touch the highlighted button above.

To adjust the volume touch the highlighted button above.

To launch the internet application touch the internet icon on the home screen as shown above.