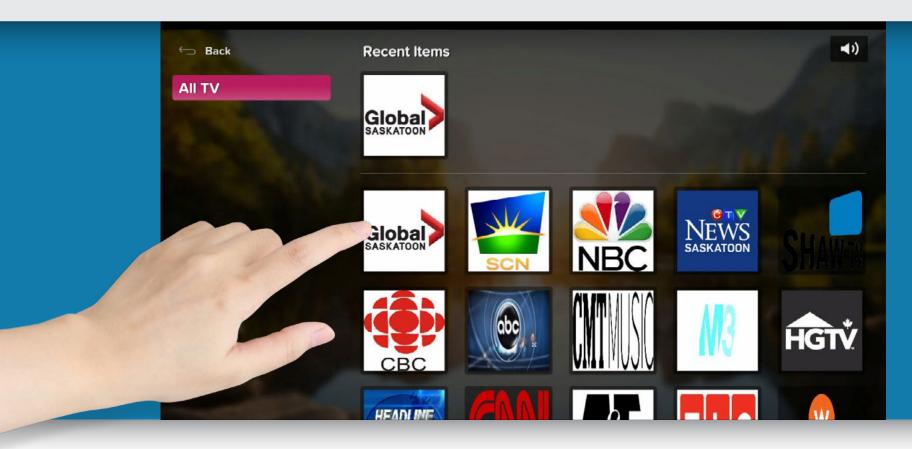

To launch the TV application, simply touch the TV icon on the screen as shown above.

Once you have launched the TV application, you will see the select your channel screen. You can select the channel you wish to watch simply by touching the logo for that channel as shown above.